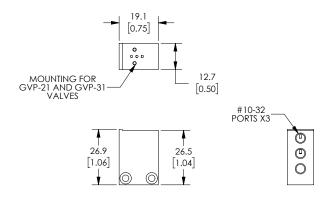

### **Dimensions**

#### mm [inches]

Part No. GM-311

Part No. GM-312, GM-314, GM-316

Part No. GM-321

Part No. GM-322, GM-324

Part No. GM-321-18N

See our website www.AutomationDirect.com for complete Engineering drawings.