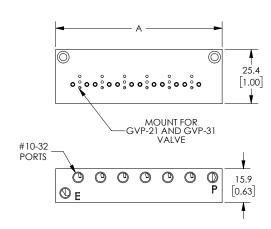

### **Dimensions**

#### mm [inches]

Part No. GM-311

Part No. GM-312, GM-314, GM-316

Part No. GM-321

Part No. GM-322, GM-324

Part No. GM-321-18N

See our website www.AutomationDirect.com for complete Engineering drawings.