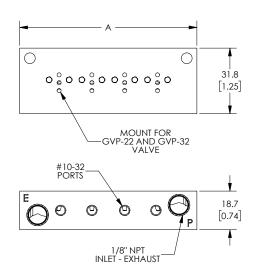

### **Dimensions**

#### mm [inches]

Part No. GM-311

Part No. GM-312, GM-314, GM-316

Part No. GM-321

Part No. GM-322, GM-324

Part No. GM-321-18N

See our website www.AutomationDirect.com for complete Engineering drawings.