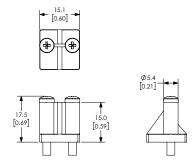

### **Dimensions**

#### mm [inches]

Part No. GM-311

Part No. GM-312, GM-314, GM-316

Part No. GM-321

Part No. GM-322, GM-324

Part No. GM-321-18N

See our website www.AutomationDirect.com for complete Engineering drawings.