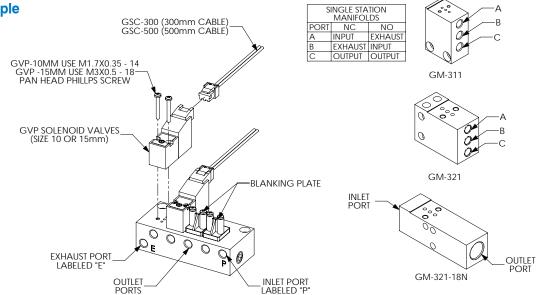

## Assembly Example

# Pneumatic GVP Series Miniature Solenoid Manifold Accessories

| Nitra Pneumatic GVP Series Miniature Solenoid Valve Manifold Accessories |          |                                                                                                                                |        |                 |  |  |  |  |
|--------------------------------------------------------------------------|----------|--------------------------------------------------------------------------------------------------------------------------------|--------|-----------------|--|--|--|--|
| Item                                                                     | Part No. | Description                                                                                                                    | Price  | Weight<br>(lbs) |  |  |  |  |
|                                                                          | GM-31BP  | NITRA blanking plate, nylon. For use with GM-31 series manifolds. Gasket and mounting screws included.                         | \$4.75 | 0.05            |  |  |  |  |
|                                                                          | GM-32BP  | NITRA blanking plate, nylon. For use with GM-32 series manifolds. Gasket and mounting screws included.                         | \$4.00 | 0.05            |  |  |  |  |
|                                                                          | GSC-300  | NITRA solenoid valve cable, miniature pin plug to pigtail, 11.8in/300mm cable length. For use with GVP series solenoid valves. | \$4.25 | 0.05            |  |  |  |  |
| -                                                                        | GSC-500  | NITRA solenoid valve cable, miniature pin plug to pigtail, 19.6in/500mm cable length. For use with GVP series solenoid valves. | \$4.25 | 0.05            |  |  |  |  |