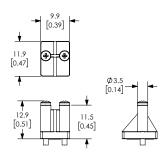

### **Dimensions**

### mm [inches]

Part No. GM-31BP

Part No. GM-32BP

See our website  $\underline{\textit{www.AutomationDirect.com}}$  for complete Engineering drawings.