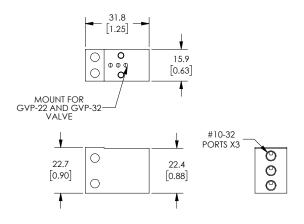

### **Dimensions**

#### mm [inches]

Part No. GM-311

Part No. GM-312, GM-314, GM-316

Part No. GM-321

Part No. GM-322, GM-324

Part No. GM-321-18N

See our website www.AutomationDirect.com for complete Engineering drawings.