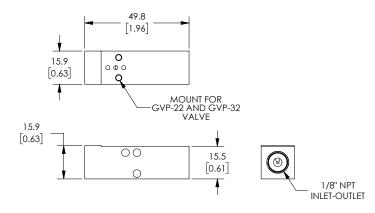

### **Dimensions**

#### mm [inches]

Part No. GM-311

Part No. GM-312, GM-314, GM-316

Part No. GM-321

Part No. GM-322, GM-324

Part No. GM-321-18N

See our website www.AutomationDirect.com for complete Engineering drawings.