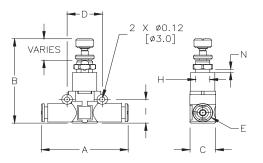

Pressure Regulator

| NITRA® Inline Pressure Regulators  Inch Sizes - dimensions in inches (in.) |         |                                    |      |      |           |      |      |      |         |      |      |                                  |                      |                         |
|----------------------------------------------------------------------------|---------|------------------------------------|------|------|-----------|------|------|------|---------|------|------|----------------------------------|----------------------|-------------------------|
| Part No.                                                                   | Price   | Tube Size                          | Ø    | A    | В         | С    | D    | Ε    | Н       | I    | N    | Inlet<br>Pressure<br>Range (psi) | Flow Rate<br>(scfm)* | Package<br>Weight (lbs) |
| PRU14                                                                      | \$22.50 | 1/4 in. x 1/4 in.                  | 1/4  | 1.85 | 1.81-2.05 | 0.58 | 0.79 | 0.45 | M9x0.75 | 0.57 | 0.18 | 29-145                           | 5.3                  | 0.1                     |
| PRU516                                                                     | \$24.00 | 5/16 in. [8mm] x<br>5/16 in. [8mm] | 5/16 | 2.18 | 2.05-2.28 | 0.74 | 0.94 | 0.54 | M11x1   | 0.74 | 0.15 | 29-145                           | 9.2                  | 0.1                     |

<sup>\*</sup>Flow conditions: 90psi inlet pressure, 14.5 psi  $\Delta P$ 

See our website www.AutomationDirect.com for complete Engineering drawings.

**NITRA** pneumatic push-to-connect in-line pressure gauges have a technopolymer body and metal gauge casing. They install easily anywhere in a pneumatic circuit and have a range of 0 to 170 psi.