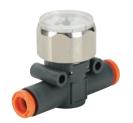

## **Inline Pressure Regulators and Gauges**

**NITRA** pneumatic push-to-connect miniature pressure regulators have a technopolymer body and nickel-plated brass internal parts. Downstream air pressure can be easily adjusted to a range of 15 to 120 psi with a built-in relief valve to exhaust over-pressure. These regulators can be installed in series or parallel with other special inline fittings.

## **Features**

- Works with flexible pneumatic tubing
- Easily added to existing circuits
- Ideal for use in secondary branches of a pneumatic system
- Use with PGU series pressure gauges for precise control
- Two-year warranty

Pressure Regulator

| NITRA® Inline Pressure Regulators  Inch Sizes - dimensions in inches (in.) |         |                                    |      |      |           |      |      |      |         |      |      |                                  |                      |                         |
|----------------------------------------------------------------------------|---------|------------------------------------|------|------|-----------|------|------|------|---------|------|------|----------------------------------|----------------------|-------------------------|
| Part No.                                                                   | Price   | Tube Size                          | Ø    | A    | В         | С    | D    | Ε    | Н       | I    | N    | Inlet<br>Pressure<br>Range (psi) | Flow Rate<br>(scfm)* | Package<br>Weight (lbs) |
| PRU14                                                                      | \$22.50 | 1/4 in. x 1/4 in.                  | 1/4  | 1.85 | 1.81-2.05 | 0.58 | 0.79 | 0.45 | M9x0.75 | 0.57 | 0.18 | 29-145                           | 5.3                  | 0.1                     |
| PRU516                                                                     | \$24.00 | 5/16 in. [8mm] x<br>5/16 in. [8mm] | 5/16 | 2.18 | 2.05-2.28 | 0.74 | 0.94 | 0.54 | M11x1   | 0.74 | 0.15 | 29-145                           | 9.2                  | 0.1                     |

<sup>\*</sup>Flow conditions: 90psi inlet pressure, 14.5 psi  $\Delta P$ 

See our website www.AutomationDirect.com for complete Engineering drawings.

**NITRA** pneumatic push-to-connect in-line pressure gauges have a technopolymer body and metal gauge casing. They install easily anywhere in a pneumatic circuit and have a range of 0 to 170 psi.