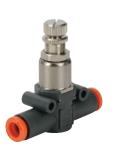

<sup>\*</sup>Flow conditions: 90psi inlet pressure, 14.5 psi  $\Delta P$ 

See our website www.AutomationDirect.com for complete Engineering drawings.

**NITRA** pneumatic push-to-connect in-line pressure gauges have a technopolymer body and metal gauge casing. They install easily anywhere in a pneumatic circuit and have a range of 0 to 170 psi.

## **Features**

- · Works with flexible pneumatic tubing
- · Easily added to existing circuits

Pressure Gauge

| NITRA® Inline Pressure Gauges           |         |                                    |      |      |      |      |      |      |      |                       |                         |
|-----------------------------------------|---------|------------------------------------|------|------|------|------|------|------|------|-----------------------|-------------------------|
| Inch Sizes - dimensions in inches (in.) |         |                                    |      |      |      |      |      |      |      |                       |                         |
| Part No.                                | Price   | Tube Size                          | Ø    | А    | В    | С    | D    | E    | 1    | Max Pressure<br>(psi) | Package Weight<br>(lbs) |
| PGU14                                   | \$19.50 | 1/4 in. x 1/4 in.                  | 1/4  | 1.85 | 1.38 | 0.58 | 0.79 | 0.45 | 0.57 | 174                   | 0.1                     |
| PGU516                                  | \$21.00 | 5/16 in. [8mm] x<br>5/16 in. [8mm] | 5/16 | 2.18 | 1.61 | 0.74 | 0.94 | 0.54 | 0.74 | 174                   | 0.1                     |