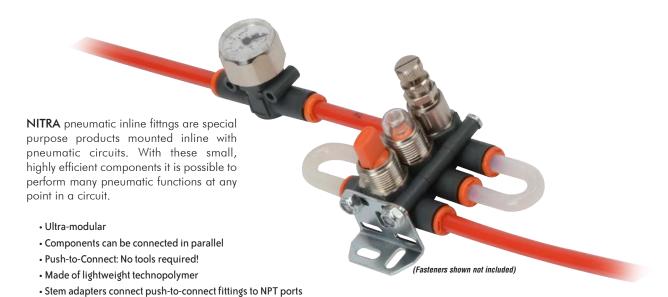

## **Special Purpose Push-to-Connect** PNEUMATICS Pneumatic Fittings

**INLINE PRESSURE REGULATORS** from \$20.25

**INLINE PRESSURE GAUGES** from \$17.75

**INLINE PRESSURE INDICATORS** from \$11.75

INLINE MANUAL SHUTOFF VALVES from \$11.25

INLINE QUICK EXHAUST VALVES from \$8.75

**S**TEM **A**DAPTERS from \$3.25