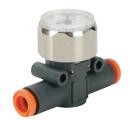

## **Inline Pressure Regulators and Gauges**

**NITRA** pneumatic push-to-connect miniature pressure regulators have a technopolymer body and nickel-plated brass internal parts. Downstream air pressure can be easily adjusted to a range of 15 to 120 psi with a built-in relief valve to exhaust over-pressure. These regulators can be installed in series or parallel with other special inline fittings.

## **Features**

- Works with flexible pneumatic tubing
- Easily added to existing circuits
- Ideal for use in secondary branches of a pneumatic system
- Use with PGU series pressure gauges for precise control
- Two-year warranty

Pressure Regulator

| NITRA® Inline Pressure Regulators  Inch Sizes - dimensions in inches (in.) |         |                                    |      |      |           |      |      |      |         |      |      |                                  |                      |                         |
|----------------------------------------------------------------------------|---------|------------------------------------|------|------|-----------|------|------|------|---------|------|------|----------------------------------|----------------------|-------------------------|
| Part No.                                                                   | Price   | Tube Size                          | Ø    | A    | В         | С    | D    | Ε    | Н       | I    | N    | Inlet<br>Pressure<br>Range (psi) | Flow Rate<br>(scfm)* | Package<br>Weight (lbs) |
| PRU14                                                                      | \$22.50 | 1/4 in. x 1/4 in.                  | 1/4  | 1.85 | 1.81-2.05 | 0.58 | 0.79 | 0.45 | M9x0.75 | 0.57 | 0.18 | 29-145                           | 5.3                  | 0.1                     |
| PRU516                                                                     | \$24.00 | 5/16 in. [8mm] x<br>5/16 in. [8mm] | 5/16 | 2.18 | 2.05-2.28 | 0.74 | 0.94 | 0.54 | M11x1   | 0.74 | 0.15 | 29-145                           | 9.2                  | 0.1                     |