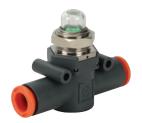

<sup>\*</sup>Flow conditions: 90psi inlet pressure, 14.5 psi  $\Delta P$ 

See our website www.AutomationDirect.com for complete Engineering drawings.

**NITRA** pneumatic push-to-connect in-line pressure gauges have a technopolymer body and metal gauge casing. They install easily anywhere in a pneumatic circuit and have a range of 0 to 170 psi.

## **Features**

- · Works with flexible pneumatic tubing
- · Easily added to existing circuits

Pressure Gauge

| NITRA® Inline Pressure Gauges           |         |                                    |      |      |      |      |      |      |      |                       |                         |
|-----------------------------------------|---------|------------------------------------|------|------|------|------|------|------|------|-----------------------|-------------------------|
| Inch Sizes - dimensions in inches (in.) |         |                                    |      |      |      |      |      |      |      |                       |                         |
| Part No.                                | Price   | Tube Size                          | Ø    | А    | В    | С    | D    | E    | 1    | Max Pressure<br>(psi) | Package Weight<br>(lbs) |
| PGU14                                   | \$19.50 | 1/4 in. x 1/4 in.                  | 1/4  | 1.85 | 1.38 | 0.58 | 0.79 | 0.45 | 0.57 | 174                   | 0.1                     |
| PGU516                                  | \$21.00 | 5/16 in. [8mm] x<br>5/16 in. [8mm] | 5/16 | 2.18 | 1.61 | 0.74 | 0.94 | 0.54 | 0.74 | 174                   | 0.1                     |

See our website www.AutomationDirect.com for complete Engineering drawings.