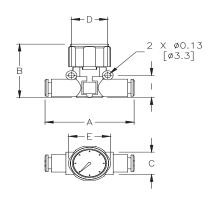

## **Features**

- · Works with flexible pneumatic tubing
- · Easily added to existing circuits

Pressure Gauge

| NITRA® Inline Pressure Gauges           |         |                                    |      |      |      |      |      |      |      |                       |                         |
|-----------------------------------------|---------|------------------------------------|------|------|------|------|------|------|------|-----------------------|-------------------------|
| Inch Sizes - dimensions in inches (in.) |         |                                    |      |      |      |      |      |      |      |                       |                         |
| Part No.                                | Price   | Tube Size                          | Ø    | А    | В    | С    | D    | E    | 1    | Max Pressure<br>(psi) | Package Weight<br>(lbs) |
| PGU14                                   | \$19.50 | 1/4 in. x 1/4 in.                  | 1/4  | 1.85 | 1.38 | 0.58 | 0.79 | 0.45 | 0.57 | 174                   | 0.1                     |
| PGU516                                  | \$21.00 | 5/16 in. [8mm] x<br>5/16 in. [8mm] | 5/16 | 2.18 | 1.61 | 0.74 | 0.94 | 0.54 | 0.74 | 174                   | 0.1                     |

See our website www.AutomationDirect.com for complete Engineering drawings.