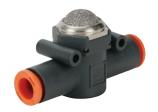

<sup>\*</sup>Flow conditions: 90psi inlet pressure, 14.5 psi  $\Delta P$ 

See our website www.AutomationDirect.com for complete Engineering drawings.

**NITRA** pneumatic push-to-connect in-line pressure gauges have a technopolymer body and metal gauge casing. They install easily anywhere in a pneumatic circuit and have a range of 0 to 170 psi.

## **Features**

- · Works with flexible pneumatic tubing
- · Easily added to existing circuits

Pressure Gauge

| NITRA® Inline Pressure Gauges           |         |                                    |      |      |      |      |      |      |      |                       |                         |
|-----------------------------------------|---------|------------------------------------|------|------|------|------|------|------|------|-----------------------|-------------------------|
| Inch Sizes - dimensions in inches (in.) |         |                                    |      |      |      |      |      |      |      |                       |                         |
| Part No.                                | Price   | Tube Size                          | Ø    | А    | В    | С    | D    | E    | 1    | Max Pressure<br>(psi) | Package Weight<br>(lbs) |
| PGU14                                   | \$19.50 | 1/4 in. x 1/4 in.                  | 1/4  | 1.85 | 1.38 | 0.58 | 0.79 | 0.45 | 0.57 | 174                   | 0.1                     |
| PGU516                                  | \$21.00 | 5/16 in. [8mm] x<br>5/16 in. [8mm] | 5/16 | 2.18 | 1.61 | 0.74 | 0.94 | 0.54 | 0.74 | 174                   | 0.1                     |

See our website www.AutomationDirect.com for complete Engineering drawings.