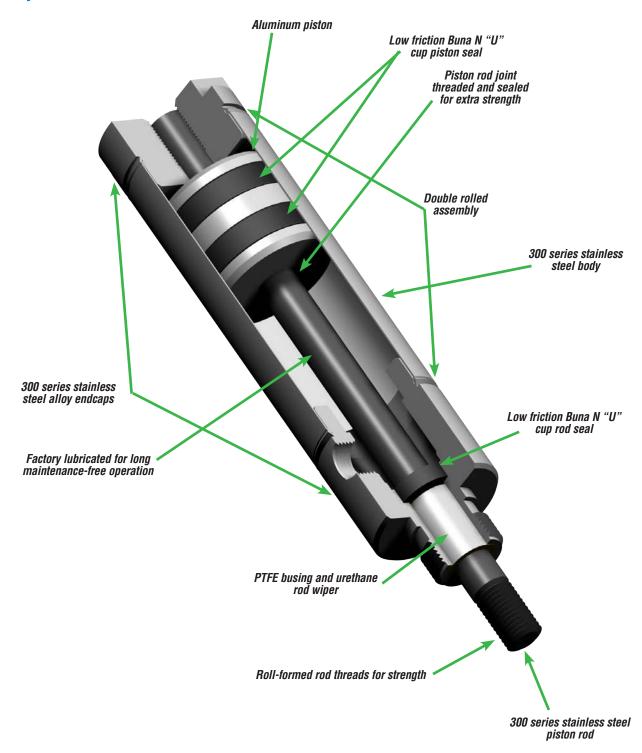

### Nitra F-Series Pneumatic Stainless Steel Round Body Air Cylinders

The NITRA Pneumatics F-Series non-repairable stainless steel round body cylinders includes bore sizes from 3/4" to 2" and stroke lengths from 1/2" to 18" to meet a broad range of applications. These high quality cylinders are constructed with stainless steel bodies and end caps with full flow ports. To minimize friction the inside of the cylinder body is polished to a mirror finish and all cylinders are factory lubricated for optimum performance and long, reliable life. The aluminum piston is securely threaded and sealed to a piston rod that is ground and roller burnished 300 series stainless steel with roll-formed threads for exceptional strength. Low friction wear compensating Buna N U-cup rod and piston seals, PTFE rod guide bushing and slotted end caps all combine for smooth breakaway, even at low pressures.

#### **Features**

- Interchangeable with other common brands of round body cylinders
- Available bore sizes: 3/4", 1-1/16", 1-1/2", 2"
- Excellent selection of stroke lengths
- Double-acting models
- · Nose, rear pivot and double-end mounting options
- Type 300 series stainless steel body, end caps, and rod
- Factory lubricated for long, maintenance-free operation
- 250 psi operating pressure
- Models available with magnetic piston for position indication
- · All models are typically available for same-day shipment
- Made in North America
- 2-year warranty