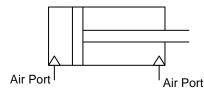

#### Operation

Double-acting cylinders have two compressed air ports. One of the ports will extend the rod in the "push" direction and the other port will retract the rod in the "pull" directon.

Double-Acting Cylinder (Force in Push and Pull Direction)